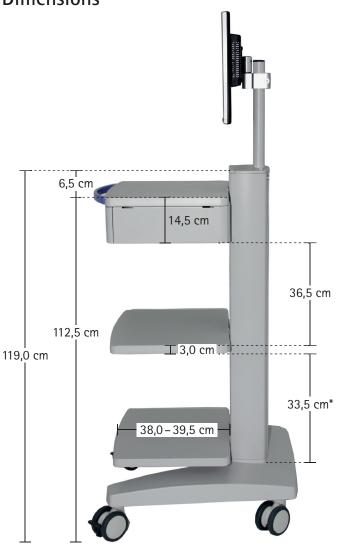

## ergocar PC Dimensions

#### Dimensions and weight - ergocar PC

Length: 60 cm
Width: 60 cm
Height: 119 cm
Weight: approx. 51 kg

## Dimensions and weight – ergocar PC with packaging (without pallet)

Length: 68 cm
Width: 70 cm
Height: 124 cm
Weight: approx. 81 kg

\* Due to design constraints, the clearance below the shelf is reduced by the dimensions indicated in the illustration below.