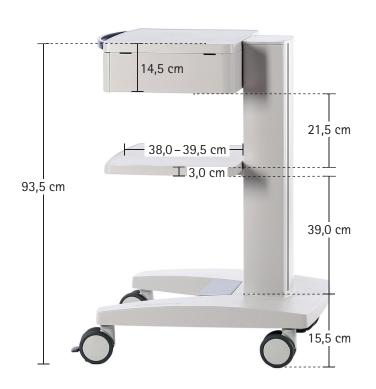

## ergocar basic Dimensions

#### Dimensions and weight - ergocar basic

Length: 60 cm
Width: 60 cm
Height: 90 cm
Weight: approx. 45 kg

# Dimensions and weight – ergocar basic with packaging (without pallet)

Length: 68 cm
Width: 70 cm
Height: 100 cm
Weight: approx. 67 kg