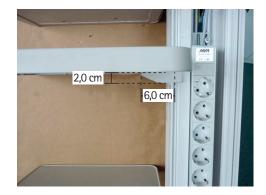

## Dimensions and weight – ergocar PC with packaging (without pallet)

Length: 68 cm
Width: 70 cm
Height: 124 cm
Weight: approx. 81 kg

\* Due to design constraints, the clearance below the shelf is reduced by the dimensions indicated in the illustration below.