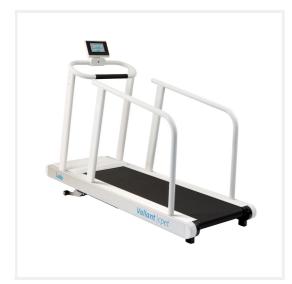

# Handrails, Side - Fixed (yellow), for Valiant 2 pediatric

Extra support for the test subject

### Extra support for the test subject

Optional fixed side handrails, for pediatric purposes. Suitable for the Valiant 2 pediatric (938904)