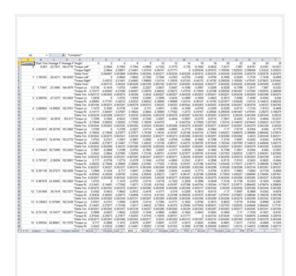

#### Export your data to MS Excel

With the LEM expansion module Export it is possible to export data of the LEM database to other programs. The data can be exported to MS Excel. Data of one test subject or multipple test subjects can be exported to an Excel sheet for further analysis.