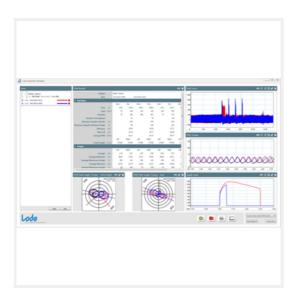

### Make pedal force visual

This expansion module provides read out of data obtained from the hardware of the Pedal Force Measurement option of the Lode Excalibur Sport and Brachumera Sport ergometer. Examples of these additional data are: forces on the left and/or right crank, polar views, Torque Power and Force results per 2 degrees, efficiency calculation, maximum, minimum, average and peak results. Besides the additional visualizations in the field of pedal force measurement, the expansion module Pedal Force Measurement also offers the possibility to make a report with statistics of the measured data afterwards. It also contains extra possibilities for analyzing tests. Area of interests can be defined with polar views as average left and right with deviations and as a sum of left and right. NB: this module is standard included in the Excalibur Sport with Pedal Force Measurement and Brachumera Sport with Pedal Force Measurement.

#### Sophisticated analysis menu

Possibility to zoom into the results and synchronize with other graphs. To have a better look with the use of the x/y coordinate functionality. Compare several test results from a Test subject in a clear overview, or compare different test subject performing the same exercise test. Define your own print report.